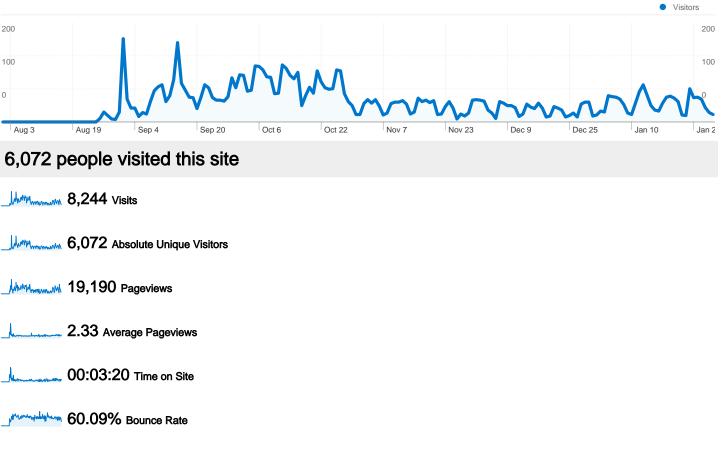

## www.yourhomestart.com Visitors Overview

Comparing to: Site

73.65% New Visits

# Pages on this site were viewed a total of 19,190 times

MMMMMM 19,190 Pageviews

\_\_\_\_\_M\_\_\_\_\_\_ 14,474 Unique Views

60.09% Bounce Rate