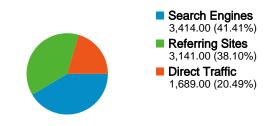

41.41% Search Engines

# **Top Traffic Sources**

| Sources               | Visits | % visits | Keywords                    | Visits | % visits |
|-----------------------|--------|----------|-----------------------------|--------|----------|
| (direct) ((none))     | 1,689  | 20.49%   | (not set)                   | 1,435  | 42.03%   |
| google (cpc)          | 1,435  | 17.41%   | yourhomestart.com           | 112    | 3.28%    |
| google (organic)      | 1,179  | 14.30%   | san diego loan modification | 83     | 2.43%    |
| yahoo (organic)       | 520    | 6.31%    | bbb loan modification       | 68     | 1.99%    |
| trulia.com (referral) | 388    | 4.71%    | loan modification           | 48     | 1.41%    |