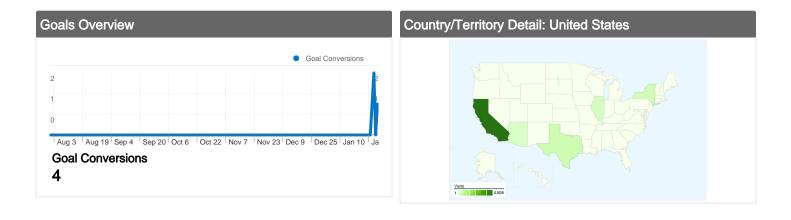

# www.yourhomestart.com Goals Overview

Comparing to: Site

4 conversions, Goal 1: Application Submitted

# www.yourhomestart.com Country/Territory Detail: United States

# Site Usage

| Che Cougo                                     |                                                  |                            |             |                                                        |                                         |        |             |  |
|-----------------------------------------------|--------------------------------------------------|----------------------------|-------------|--------------------------------------------------------|-----------------------------------------|--------|-------------|--|
| Visits<br>7,924<br>% of Site Total:<br>96.12% | Pages/Visit<br>2.34<br>Site Avg:<br>2.33 (0.61%) | <b>00:03:</b><br>Site Avg: |             | % New Visits<br>73.60%<br>Site Avg:<br>73.65% (-0.07%) | Bounce<br>59.979<br>Site Avg:<br>60.09% |        | %           |  |
| Region                                        |                                                  | Visits                     | Pages/Visit | Avg. Time on<br>Site                                   | % New \                                 | /isits | Bounce Rate |  |
| California                                    |                                                  | 4,508                      | 2.56        | 00:04:10                                               | 65                                      | 5.08%  | 57.48%      |  |
| Texas                                         |                                                  | 444                        | 1.91        | 00:02:06                                               | 89                                      | 9.19%  | 67.57%      |  |
| New York                                      |                                                  | 403                        | 1.84        | 00:01:41                                               | 91                                      | 1.07%  | 68.24%      |  |
| Illinois                                      |                                                  | 290                        | 2.06        | 00:02:29                                               | 86                                      | 6.55%  | 59.31%      |  |
| Arizona                                       |                                                  | 188                        | 1.91        | 00:02:15                                               | 78                                      | 3.19%  | 62.77%      |  |
| Michigan                                      |                                                  | 171                        | 2.20        | 00:02:32                                               | 84                                      | 4.21%  | 61.99%      |  |
| Pennsylvania                                  |                                                  | 156                        | 1.85        | 00:01:38                                               | 87                                      | 7.18%  | 61.54%      |  |
| Georgia                                       |                                                  | 147                        | 2.33        | 00:02:25                                               | 88                                      | 3.44%  | 57.14%      |  |
| Nevada                                        |                                                  | 139                        | 1.67        | 00:01:45                                               | 89                                      | 9.21%  | 72.66%      |  |