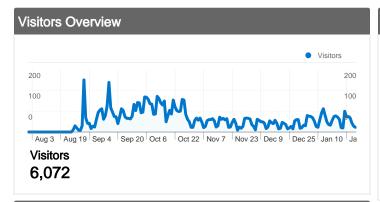

## www.yourhomestart.com Visitors Overview

Comparing to: Site

73.65% New Visits