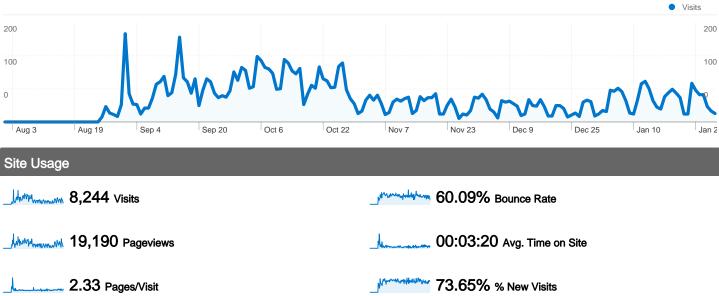

# 8,244 visits came from 36 countries/territories

| Si | tΔ | Π | 0 | 'n | Δ |  |
|----|----|---|---|----|---|--|

| Visits<br>8,244<br>% of Site Total:<br>100.00% | Pages/Visit<br>2.33<br>Site Avg:<br>2.33 (0.00%) | <b>00:03:</b><br>Site Avg: |             | % New Visits<br>73.73%<br>Site Avg:<br>73.65% (0.10%) | <b>60.09</b><br>Site Avg: | Bounce Rate<br>60.09%<br>Site Avg:<br>60.09% (0.00%) |  |
|------------------------------------------------|--------------------------------------------------|----------------------------|-------------|-------------------------------------------------------|---------------------------|------------------------------------------------------|--|
| Country/Territory                              |                                                  | Visits                     | Pages/Visit | Avg. Time on<br>Site                                  | % New Visits              | Bounce Rate                                          |  |
| United States                                  |                                                  | 7,924                      | 2.34        | 00:03:22                                              | 73.60%                    | 59.97%                                               |  |
| (not set)                                      |                                                  | 111                        | 1.68        | 00:02:51                                              | 84.68%                    | 65.77%                                               |  |
| India                                          |                                                  | 49                         | 1.92        | 00:02:03                                              | 69.39%                    | 53.06%                                               |  |
| Canada                                         |                                                  | 37                         | 2.68        | 00:01:25                                              | 78.38%                    | 37.84%                                               |  |
| Poland                                         |                                                  | 28                         | 3.14        | 00:07:12                                              | 14.29%                    | 42.86%                                               |  |
| Philippines                                    |                                                  | 15                         | 1.27        | 00:00:09                                              | 86.67%                    | 93.33%                                               |  |
| Belarus                                        |                                                  | 13                         | 1.08        | 00:00:01                                              | 84.62%                    | 92.31%                                               |  |
| United Kingdom                                 |                                                  | 9                          | 1.00        | 00:00:00                                              | 77.78%                    | 100.00%                                              |  |
| France                                         |                                                  | 7                          | 1.29        | 00:03:38                                              | 100.00%                   | 85.71%                                               |  |

# Pages on this site were viewed a total of 19,190 times

MMMMMM 19,190 Pageviews

\_\_\_\_\_M\_\_\_\_\_\_ 14,474 Unique Views

60.09% Bounce Rate