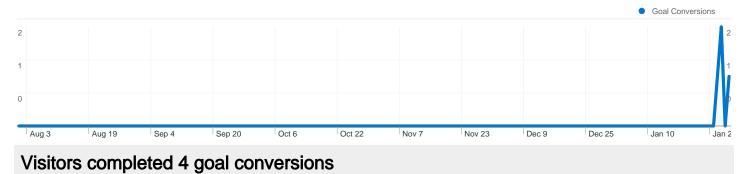

# www.yourhomestart.com Goals Overview

Comparing to: Site

4 conversions, Goal 1: Application Submitted