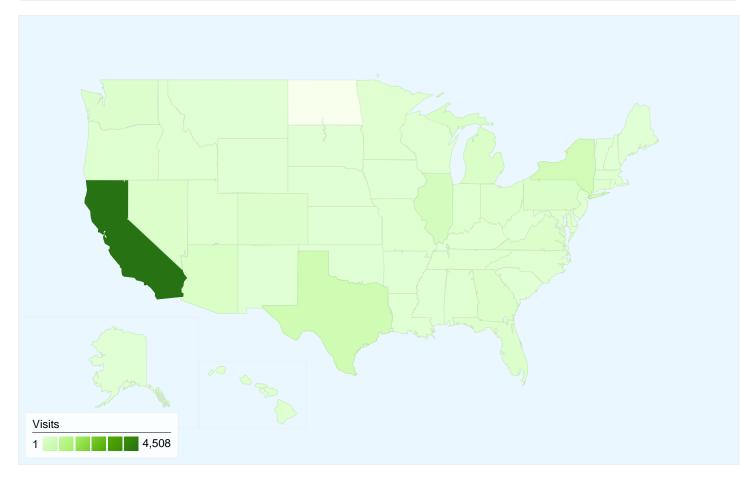

# www.yourhomestart.com Country/Territory Detail: United States

# This country/territory sent 7,924 visits via 51 regions

# Site Usage

| Che Cougo                                     |                                                  |                            |             |                                                        |                                         |        |             |  |
|-----------------------------------------------|--------------------------------------------------|----------------------------|-------------|--------------------------------------------------------|-----------------------------------------|--------|-------------|--|
| Visits<br>7,924<br>% of Site Total:<br>96.12% | Pages/Visit<br>2.34<br>Site Avg:<br>2.33 (0.61%) | <b>00:03:</b><br>Site Avg: |             | % New Visits<br>73.60%<br>Site Avg:<br>73.65% (-0.07%) | Bounce<br>59.979<br>Site Avg:<br>60.09% |        | %           |  |
| Region                                        |                                                  | Visits                     | Pages/Visit | Avg. Time on<br>Site                                   | % New \                                 | /isits | Bounce Rate |  |
| California                                    |                                                  | 4,508                      | 2.56        | 00:04:10                                               | 65                                      | 5.08%  | 57.48%      |  |
| Texas                                         |                                                  | 444                        | 1.91        | 00:02:06                                               | 89                                      | 9.19%  | 67.57%      |  |
| New York                                      |                                                  | 403                        | 1.84        | 00:01:41                                               | 91                                      | 1.07%  | 68.24%      |  |
| Illinois                                      |                                                  | 290                        | 2.06        | 00:02:29                                               | 86                                      | 6.55%  | 59.31%      |  |
| Arizona                                       |                                                  | 188                        | 1.91        | 00:02:15                                               | 78                                      | 3.19%  | 62.77%      |  |
| Michigan                                      |                                                  | 171                        | 2.20        | 00:02:32                                               | 84                                      | 4.21%  | 61.99%      |  |
| Pennsylvania                                  |                                                  | 156                        | 1.85        | 00:01:38                                               | 87                                      | 7.18%  | 61.54%      |  |
| Georgia                                       |                                                  | 147                        | 2.33        | 00:02:25                                               | 88                                      | 3.44%  | 57.14%      |  |
| Nevada                                        |                                                  | 139                        | 1.67        | 00:01:45                                               | 89                                      | 9.21%  | 72.66%      |  |