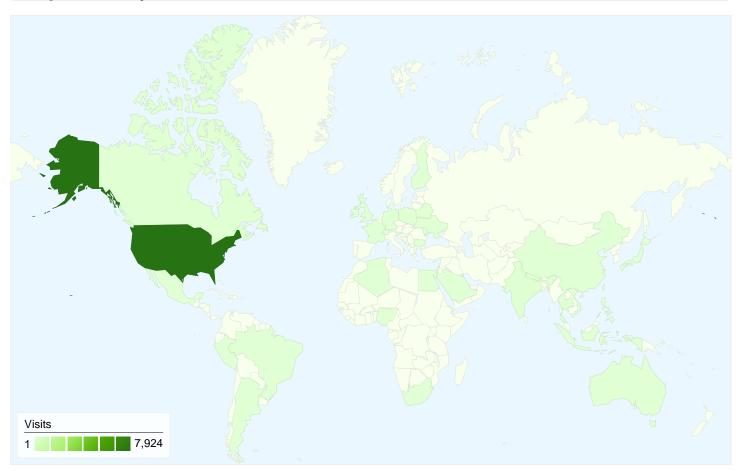

# 8,244 visits came from 36 countries/territories

| Si | tΔ | Π | 0 | 'n | Δ |  |
|----|----|---|---|----|---|--|

| Visits<br>8,244<br>% of Site Total:<br>100.00% | Pages/Visit<br>2.33<br>Site Avg:<br>2.33 (0.00%) | <b>00:03:</b><br>Site Avg: |             | % New Visits<br>73.73%<br>Site Avg:<br>73.65% (0.10%) | <b>60.09</b><br>Site Avg: | Bounce Rate<br>60.09%<br>Site Avg:<br>60.09% (0.00%) |  |
|------------------------------------------------|--------------------------------------------------|----------------------------|-------------|-------------------------------------------------------|---------------------------|------------------------------------------------------|--|
| Country/Territory                              |                                                  | Visits                     | Pages/Visit | Avg. Time on<br>Site                                  | % New Visits              | Bounce Rate                                          |  |
| United States                                  |                                                  | 7,924                      | 2.34        | 00:03:22                                              | 73.60%                    | 59.97%                                               |  |
| (not set)                                      |                                                  | 111                        | 1.68        | 00:02:51                                              | 84.68%                    | 65.77%                                               |  |
| India                                          |                                                  | 49                         | 1.92        | 00:02:03                                              | 69.39%                    | 53.06%                                               |  |
| Canada                                         |                                                  | 37                         | 2.68        | 00:01:25                                              | 78.38%                    | 37.84%                                               |  |
| Poland                                         |                                                  | 28                         | 3.14        | 00:07:12                                              | 14.29%                    | 42.86%                                               |  |
| Philippines                                    |                                                  | 15                         | 1.27        | 00:00:09                                              | 86.67%                    | 93.33%                                               |  |
| Belarus                                        |                                                  | 13                         | 1.08        | 00:00:01                                              | 84.62%                    | 92.31%                                               |  |
| United Kingdom                                 |                                                  | 9                          | 1.00        | 00:00:00                                              | 77.78%                    | 100.00%                                              |  |
| France                                         |                                                  | 7                          | 1.29        | 00:03:38                                              | 100.00%                   | 85.71%                                               |  |

# This country/territory sent 7,924 visits via 51 regions