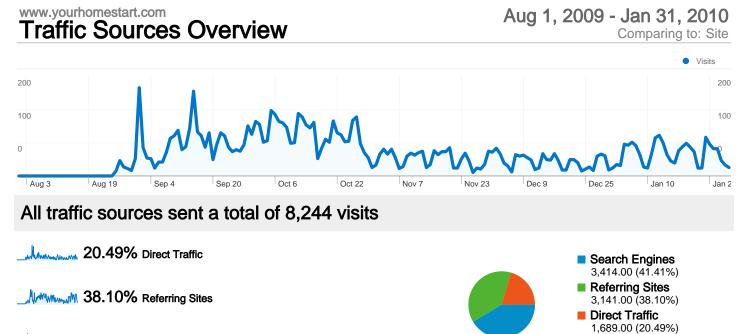

#### **Traffic Sources Overview**

41.41% Search Engines

# **Top Traffic Sources**

| Sources               | Visits | % visits | Keywords                    | Visits | % visits |
|-----------------------|--------|----------|-----------------------------|--------|----------|
| (direct) ((none))     | 1,689  | 20.49%   | (not set)                   | 1,435  | 42.03%   |
| google (cpc)          | 1,435  | 17.41%   | yourhomestart.com           | 112    | 3.28%    |
| google (organic)      | 1,179  | 14.30%   | san diego loan modification | 83     | 2.43%    |
| yahoo (organic)       | 520    | 6.31%    | bbb loan modification       | 68     | 1.99%    |
| trulia.com (referral) | 388    | 4.71%    | loan modification           | 48     | 1.41%    |